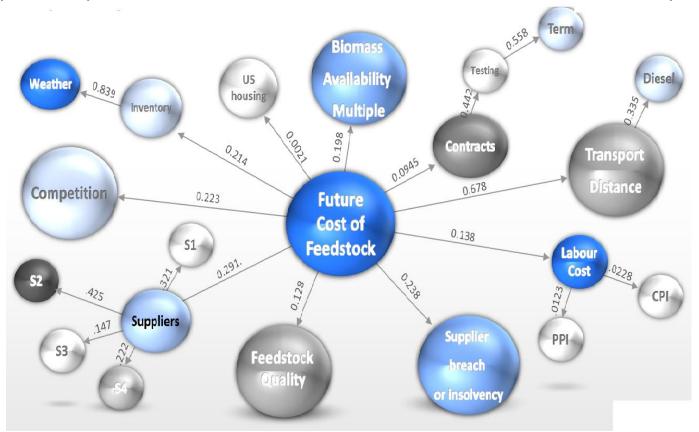

So... how do we solve for uncertainty in the supply chain?

#### In the real world, questions about feedstock risk are simple

- What is the likelihood that feedstock price will exceed \$x per bone dry ton over the next 10 years?
- How big is too big? What is the ideal plant size?
- What are the real risks to the feedstock supply?
- What is the vulnerability of the supply chain to a disruption risk?
- Which particular variable has the largest impact upon feedstock cost?
- What is the impact of various mitigation strategies on multiple disruption risks?
- What is the ideal supplier mix to minimize risk and cost?