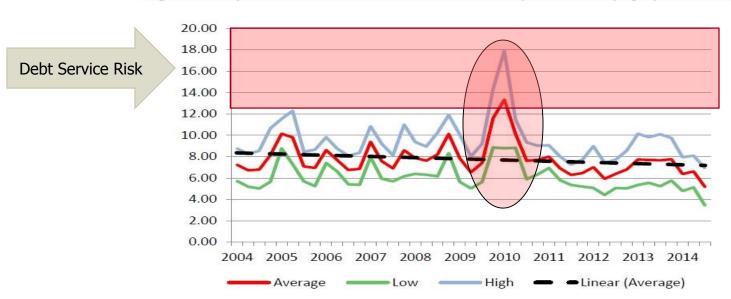

## How do you predict this?

Figure 5: 10-year Historical Nominal Cost of Pine Pulpwood Stumpage (Present \$/ton)

## Why is this Important?

Figure 5: 10-year Historical Nominal Cost of Pine Pulpwood Stumpage (Present \$/ton)