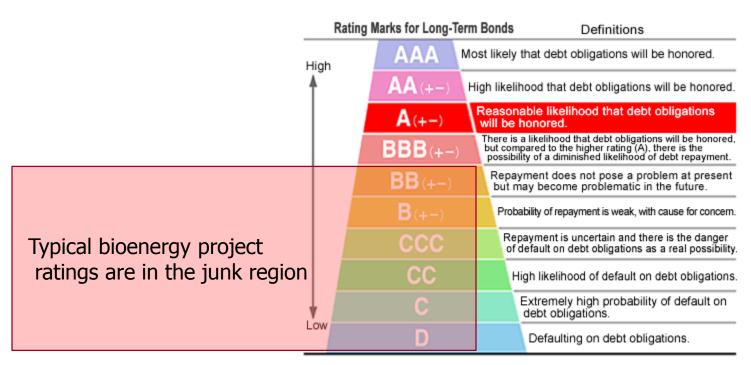

## **Most Bioenergy Projects Carry BB Rating or less ~ Junk**

Note: Credit ratings range from AAA to D, and are further subdivided into a total of 20 ratings (see chart) by the use of plus and minus signs for ratings AA to B.