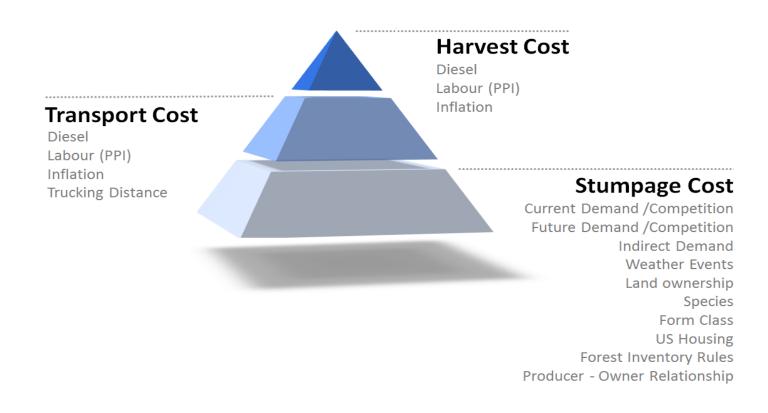

## **Biomass Supply Chain Risk: Complexity**

Multiple components with indeterminate risk of occurrence and impact