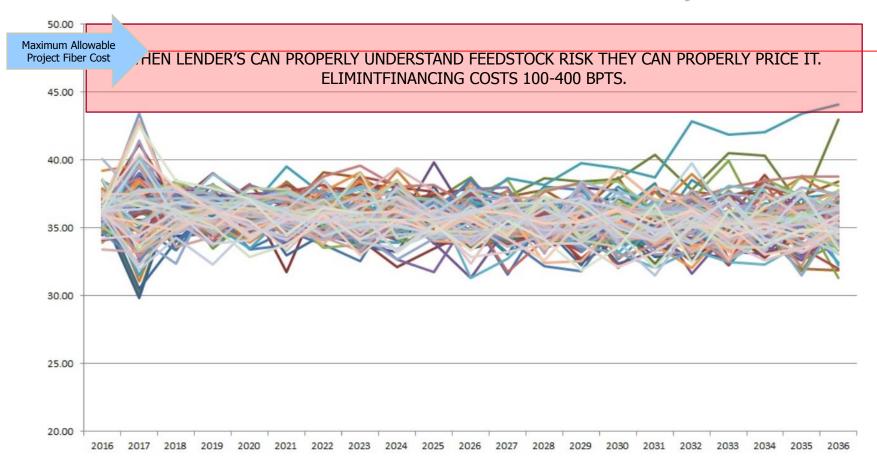

## How do you predict this?

Figure 5: 10-year Historical Nominal Cost of Pine Pulpwood Stumpage (Present \$/ton)

## Why is this Important?

Figure 5: 10-year Historical Nominal Cost of Pine Pulpwood Stumpage (Present \$/ton)