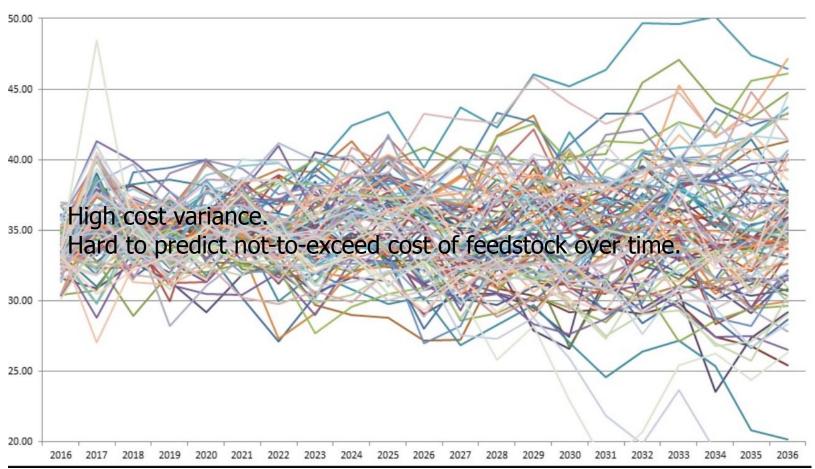

## How do you predict this?

Figure 5: 10-year Historical Nominal Cost of Pine Pulpwood Stumpage (Present \$/ton)

## Why is this Important?

Figure 5: 10-year Historical Nominal Cost of Pine Pulpwood Stumpage (Present \$/ton)