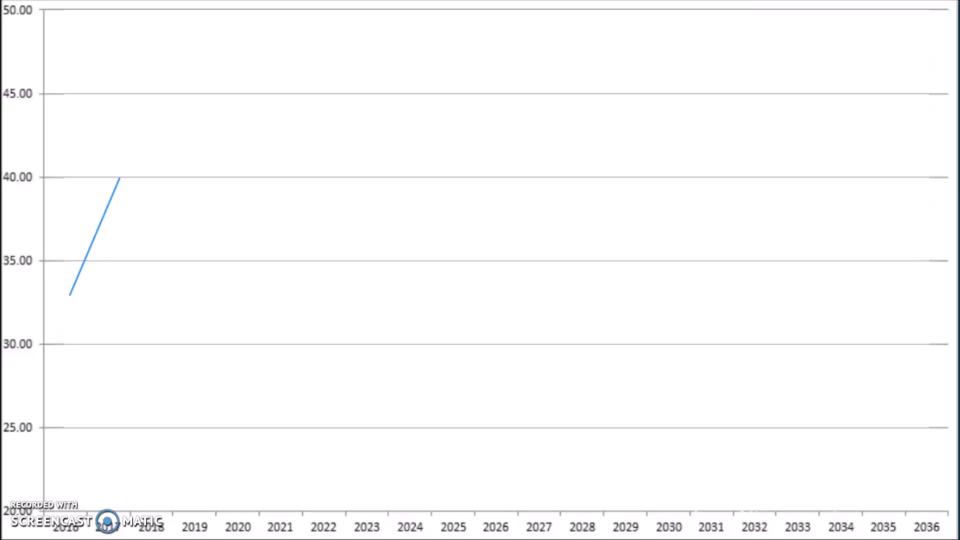

## How do you predict this?

Figure 5: 10-year Historical Nominal Cost of Pine Pulpwood Stumpage (Present \$/ton)

## Why is this Important?

Figure 5: 10-year Historical Nominal Cost of Pine Pulpwood Stumpage (Present \$/ton)