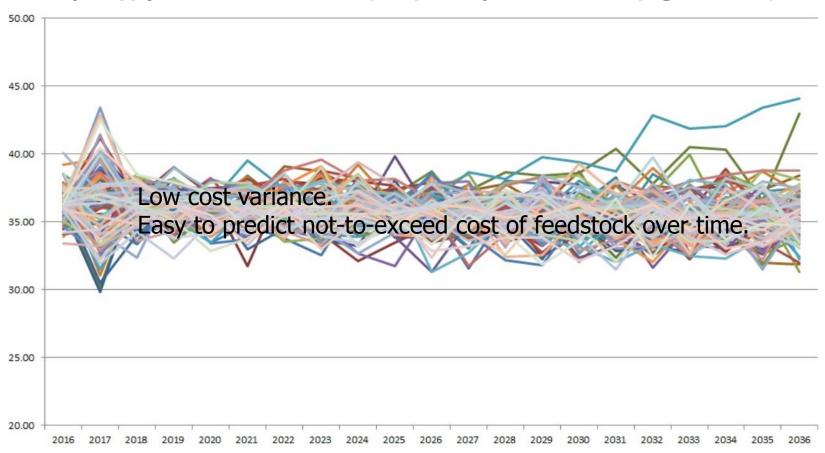

## How do you predict this?

Figure 5: 10-year Historical Nominal Cost of Pine Pulpwood Stumpage (Present \$/ton)

## Why is this Important?

Figure 5: 10-year Historical Nominal Cost of Pine Pulpwood Stumpage (Present \$/ton)