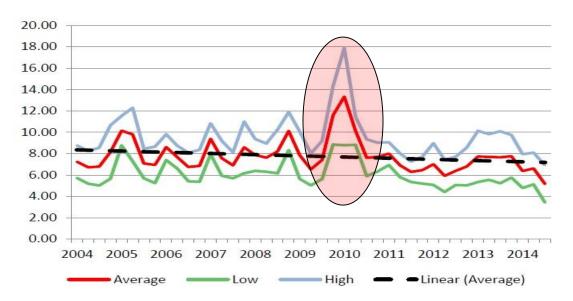

## How do you predict this?

Figure 5: 10-year Historical Nominal Cost of Pine Pulpwood Stumpage (Present \$/ton)

## Why is this Important?

Figure 5: 10-year Historical Nominal Cost of Pine Pulpwood Stumpage (Present \$/ton)